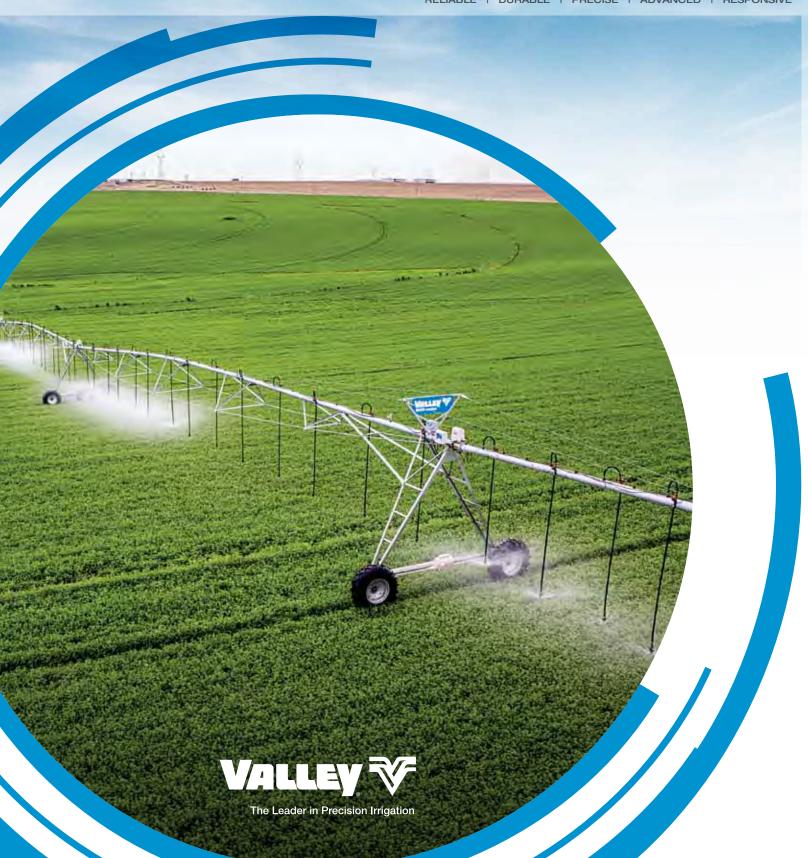

### Variable Rate Irrigation

Valley VRI (Variable Rate Irrigation) allows you to customize your water application based on topography information, soil data maps, yield data, and other user-defined information. All available field data is pulled together and used to develop a VRI prescription.

## Want to Take VRI to the Next Level?

With VRI Optimization, you can!

Variable Rate Irrigation Optimization gives you access to powerful agronomic tools that create prescriptions to precisely match your application depths to soil type, topography data, in-season imagery, and historical yields. You will select a data management service company that will help you optimize VRI Zone Control and Speed Control for your operation.